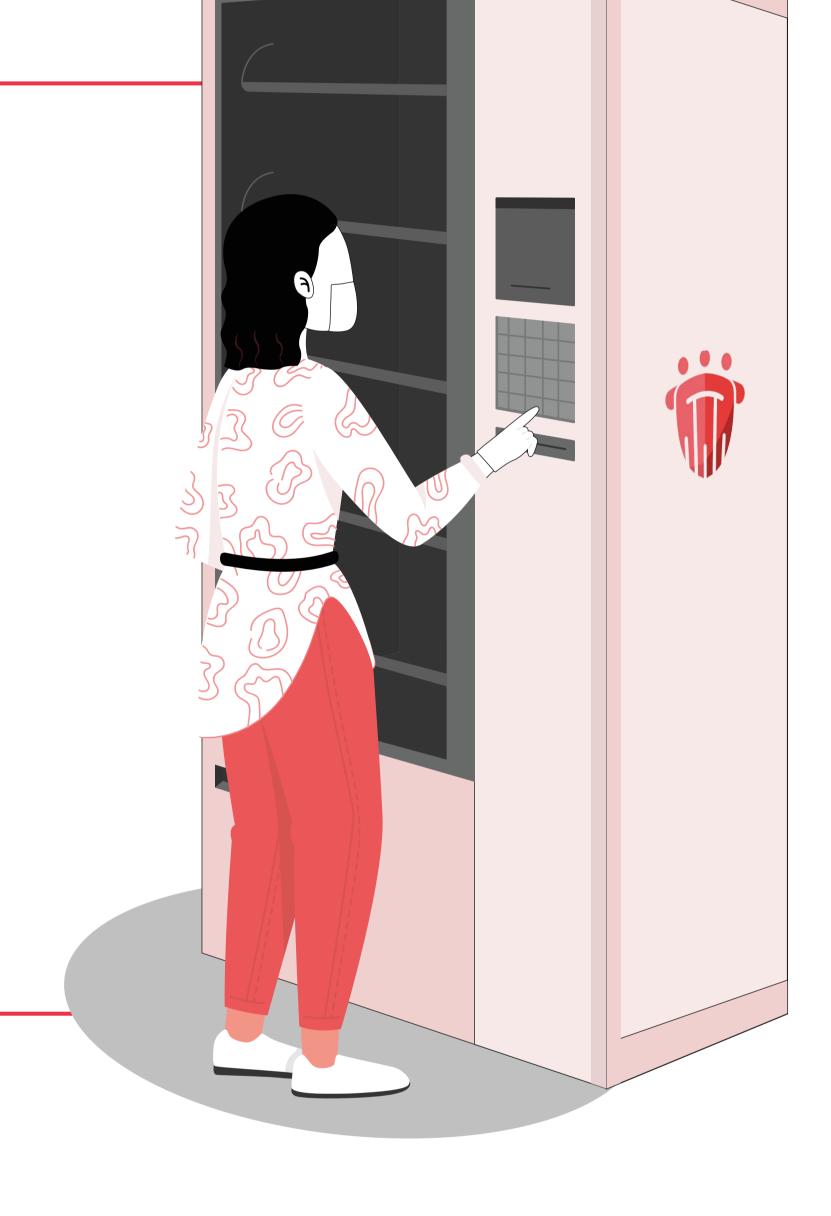

## TRACETOGETHER TOKEN VENDING MACHINE

Smart Nation and Digital Government Group (SNDGG) is collaborating with Temasek Foundation to retrofit mask vending machines for the replacement of TraceTogether Tokens. These will complement the existing Token collection/replacement points at Community Centres/Clubs and selected malls.

The new Token vending machines will be first deployed at NEX and Sun Plaza, starting 26 Jul. Smart Nation Ambassadors will be stationed at the vending machines to provide assistance and gather feedback from the public.

## HOW TO USE

- Scan the barcode on your ID card (You can also use your Singpass digital IC). Step 1:
- Scan the QR code on your old TraceTogether Token. Step 2:
- Retrieve your new Token from the retrieval unit near the bottom Step 3:
  - of the vending machine.
- Drop off your old Token in the marked slot. Step 4:
- Check your new Token by tapping it on the SafeEntry Gateway Box fitted at Step 5: