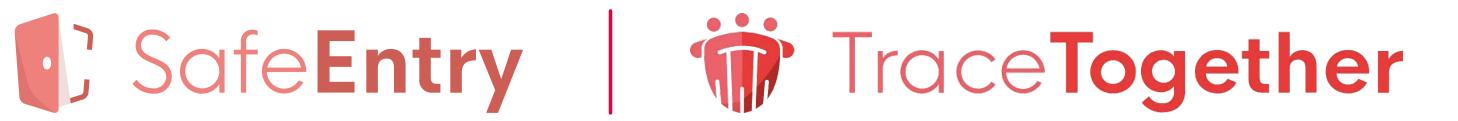

## HOW TO USE

- Scan the barcode on your ID card (You can also use your Singpass digital IC). Step 1:
- Scan the QR code on your old TraceTogether Token. Step 2:
- Retrieve your new Token from the retrieval unit near the bottom Step 3:
  - of the vending machine.
- Drop off your old Token in the marked slot. Step 4:
- Check your new Token by tapping it on the SafeEntry Gateway Box fitted at Step 5:

the side of the vending machine. You will see a green light and hear a beep if the new Token is working.